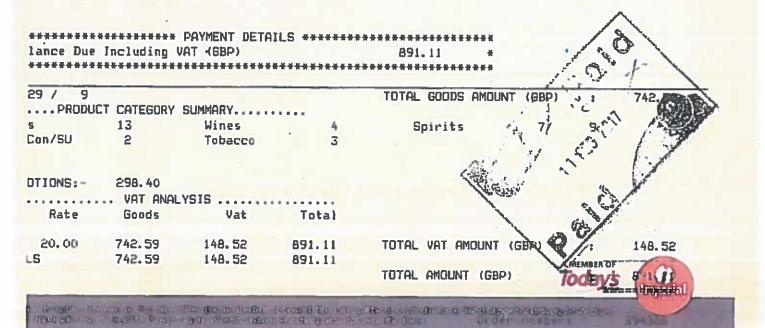

The reason I am asking for these invoices is because the sale price in each case is considerably lower than the items can be bought for at a reputable cash and carry business, which suggests that they have either come from an illegal source or you are selling them for far less than you have purchased them for. One of the beers – Van Pur, was on sale for less than the Duty + VAT on the product, which is less that the Duty and VAT payable on the item and an offence to sell at this price.

Annex 2, condition 10 requires that invoices or copies for all alcoholic goods on the premises will be made available to authorised officers on request.

Annex 2, condition 35 requires that no 'super-strength' beers or ciders of over 7.5% abv are sold at less than the price they cost the business.