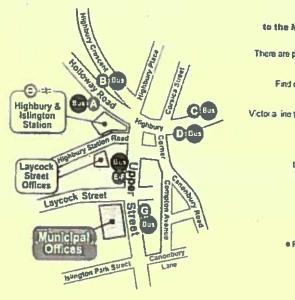

#### Travel Green to the Municipal Offices, 222 Upper Street

There are public cycle racks at the front of the building

Find us on the London A to Z map, page 50 (96)

Victor a line to Highbury & Islangton Station (3 min walk)

Silverlink (North London Line) or WAGN (Great Northern Line) to Highbury & Islangton Station (3 min walk)

Routes 4, 19, 30 & 43 to stops E, F & G Routes 277 to stops C & D Roules 271 & 393 to stops A&B

@ Accessibility Parking (020 7527 1976) • Building • WC

Enhibit 04/2 (p/2)

Trading Standards Service Public Protection Division 222 Upper Street London N1 1XR

Tel:

020 7527 4028

E-mail: trading.standards@islington.gov.uk